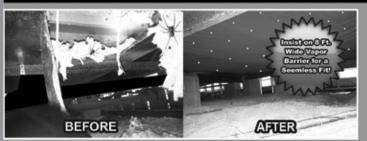

### INSIST on 8 ft. WIDE VAPOR BARRIER for a SEAMLESS FIT!

# UNDER YOUR MOBILE HOME LATELY?

Insulation Under Your Home Falling Down?

Holes and Tears in Your Vapor /Moisture Barrier?

Photographs Taken of Damaged Areas

Insulation and Vapor Barrier Repairs

 Prevent Soft Floors
 Keep Mold, Mildew, Rats, Snakes, Spiders, Ants, Roaches and Moisture OUT of Your House!
 Lower Your Electric Bills

We will inspect and photograph any issues, showing you pictures of the underside of your home. Damaged & worn vapor barriers can create high energy costs and allow mold & mildew to grow and weaken your sub floor creating "Soft Spots". Keep Mold, Moisture & Animals out of your Home.